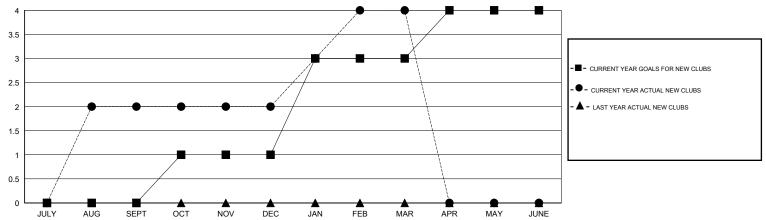

# LOCATION HONG KONG, CHINA

GMT CA 5

|                            |                  | Clubs     |                  |                  |                         |                    | Members                             |                    |                  |
|----------------------------|------------------|-----------|------------------|------------------|-------------------------|--------------------|-------------------------------------|--------------------|------------------|
| RESULTS FOR 2014-2015      |                  |           |                  |                  | RESULTS FOR 2014-2015   |                    |                                     |                    |                  |
| QUARTER                    | NEW CLUB<br>GOAL | NEW CLUBS | DROPPED<br>CLUBS | NET<br>GAIN/LOSS | QUARTER                 | NEW MEMBER<br>GOAL | CHARTER AND<br>NEW MEMBERS<br>ADDED | DROPPED<br>MEMBERS | NET<br>GAIN/LOSS |
| JULY/AUG/SEPT              | 0                | 2         | 0                | 2                | JULY/AUG/SEPT           | 10                 | 188                                 | 138                | 50               |
| OCT/NOV/DEC<br>JAN/FEB/MAR | 2                | 0<br>2    | 0                | 2                | OCT/NOV/DEC JAN/FEB/MAR | 30<br>60           | 90<br>80                            | 31<br>27           | 59<br>53         |
| APR/MAY/JUNE               | 1                | 0         | 0                | 0                | APR/MAY/JUNE            | 30                 | 0                                   | 0                  | 0                |

### GOALS AND ACTUAL NEW CLUBS CUMULATIVE