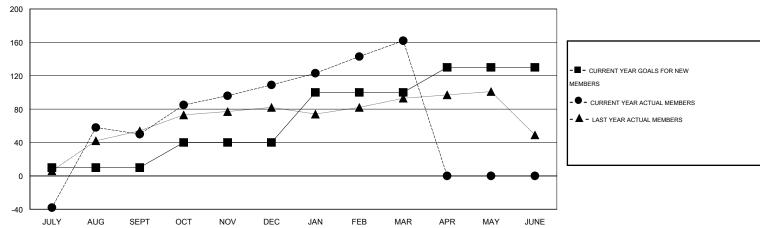

# LOCATION HONG KONG, CHINA

GMT CA 5

|                            |                  | Clubs     |                  |                  |                         |                    | Members                             |                    |                  |
|----------------------------|------------------|-----------|------------------|------------------|-------------------------|--------------------|-------------------------------------|--------------------|------------------|
| RESULTS FOR 2014-2015      |                  |           |                  |                  | RESULTS FOR 2014-2015   |                    |                                     |                    |                  |
| QUARTER                    | NEW CLUB<br>GOAL | NEW CLUBS | DROPPED<br>CLUBS | NET<br>GAIN/LOSS | QUARTER                 | NEW MEMBER<br>GOAL | CHARTER AND<br>NEW MEMBERS<br>ADDED | DROPPED<br>MEMBERS | NET<br>GAIN/LOSS |
| JULY/AUG/SEPT              | 0                | 2         | 0                | 2                | JULY/AUG/SEPT           | 10                 | 188                                 | 138                | 50               |
| OCT/NOV/DEC<br>JAN/FEB/MAR | 2                | 0<br>2    | 0                | 2                | OCT/NOV/DEC JAN/FEB/MAR | 30<br>60           | 90<br>80                            | 31<br>27           | 59<br>53         |
| APR/MAY/JUNE               | 1                | 0         | 0                | 0                | APR/MAY/JUNE            | 30                 | 0                                   | 0                  | 0                |

# GOALS AND ACTUAL MEMBERS CUMULATIVE

| DROPPED CLUBS: 0  DROPPED MEMBERS |     | 60 CLUBS OF 72 ADDED 1 OR MORE NEW MEMBERS | GENDER DISTRIBUTION           MALE         1,366 (73.64%)           FEMALE         489 (26.36%) |    |  |
|-----------------------------------|-----|--------------------------------------------|-------------------------------------------------------------------------------------------------|----|--|
| DECEASED                          | 4   | CLICK HERE FOR HEALTH                      | FAMILY UNIT MEMBERS                                                                             | 45 |  |
| CLUB CANCELLED                    | 0   | ASSESSMENT DATA                            | LIEAD OF HOUSEHOLD                                                                              | 20 |  |
| OTHER                             | 192 |                                            | HEAD OF HOUSEHOLD                                                                               | 20 |  |
| TOTAL                             | 196 |                                            | NON-HEAD OF HOUSEHOLD                                                                           | 25 |  |